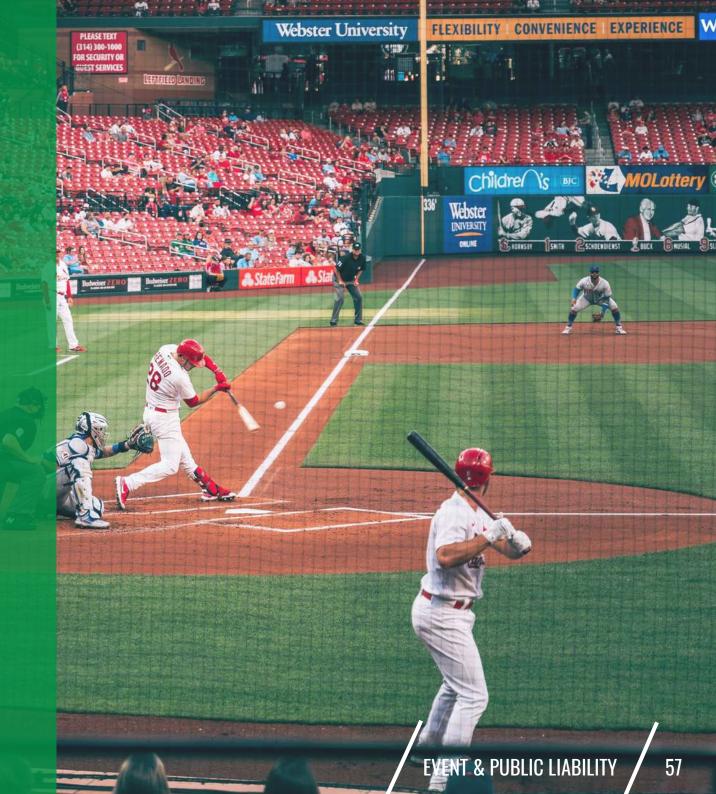

#### **Which Sports**

- Football
- Golf
- Rugby
- Equestrianism
- Extreme Sports

Event and public liability insurance is there to indemnify the insured in respect of their legal liability for death or injury to third parties, or damage to third party property following an accident arising out of the competition activities declared to insurers.

#### Cover is available for

- Individual events
- Sports Teams
- Sports Organisations
- Major sports events
- Tournaments
- Championships

#### **Types of sports**

- Extreme sports
- Football
- Golf
- Rugby
- Equastrianism

Prize indemnity insurance provides protection against financial risks associated with performance bonus incentives linked to sports results such as a hole in one or podium finishes.