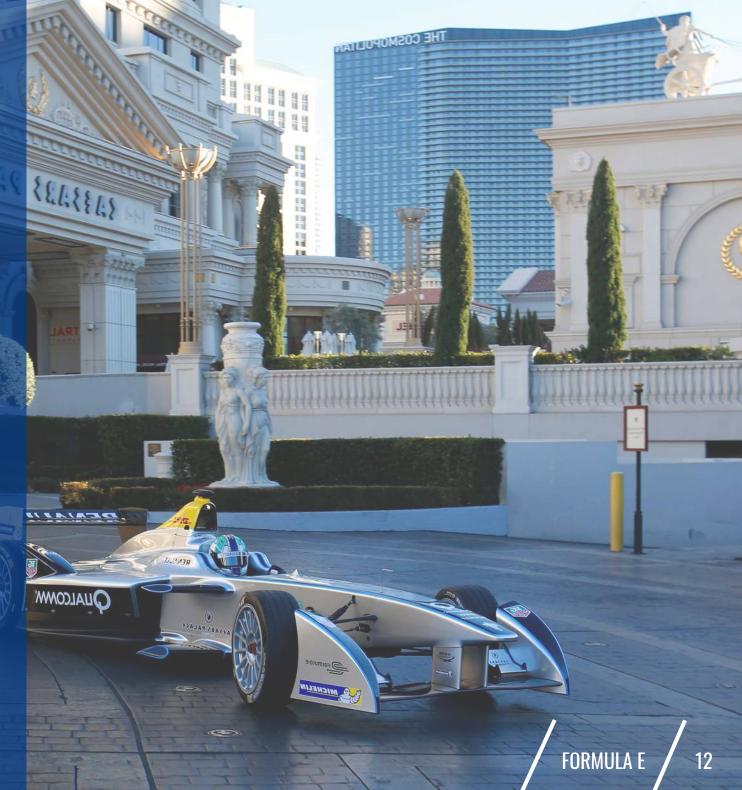

# LANDROVER TROPHY 23

In 2023, a few happy customers picked up their very own Limited Edition Land Rover Trophy 23, from Jaguar Land Rover and enjoyed a few days in the field, exploring and experiencing the capabilities of their car as guests of Jaguar Land Rover.

Gullwing Insurance provided the Public Road Liability and Comprehensive Cover for the cars on this promotional event.