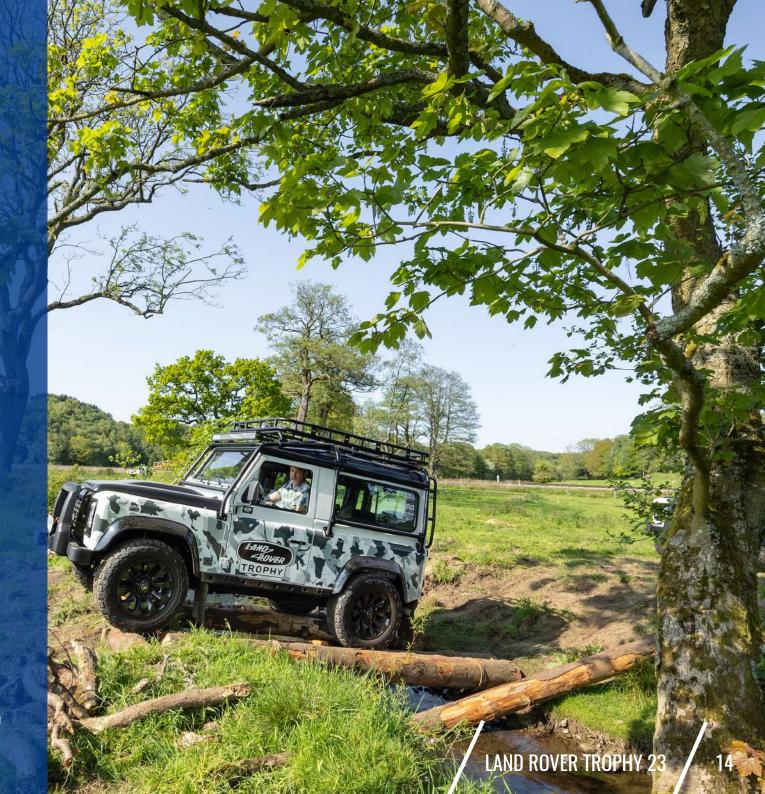

# LANDROVER TROPHY 23

In 2023, a few happy customers picked up their very own Limited Edition Land Rover Trophy 23, from Jaguar Land Rover and enjoyed a few days in the field, exploring and experiencing the capabilities of their car as guests of Jaguar Land Rover.

Gullwing Insurance provided the Public Road Liability and Comprehensive Cover for the cars on this promotional event.