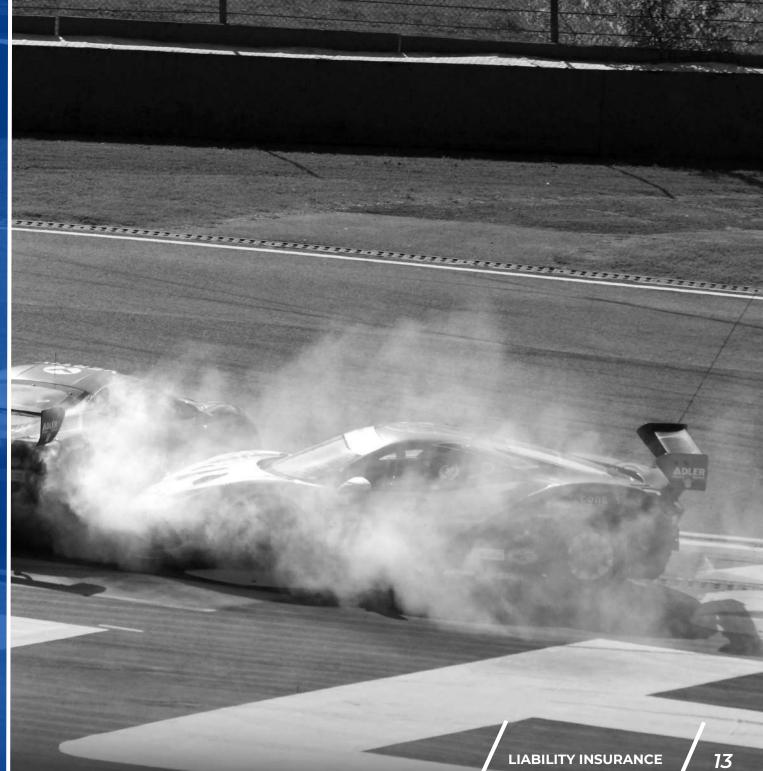

# RALLY (RAID) INSURANCE

### About this Insurance

We can offer bespoke and affordable insurance for your rally car. Whether you are taking part in National Rally, Rally Raid, FIA WRC, ERC, Hillclimbs or Slalom, we have the ability to provide high quality insurance cover.

Insurance premiums depend on rally length, surface and driver experience.