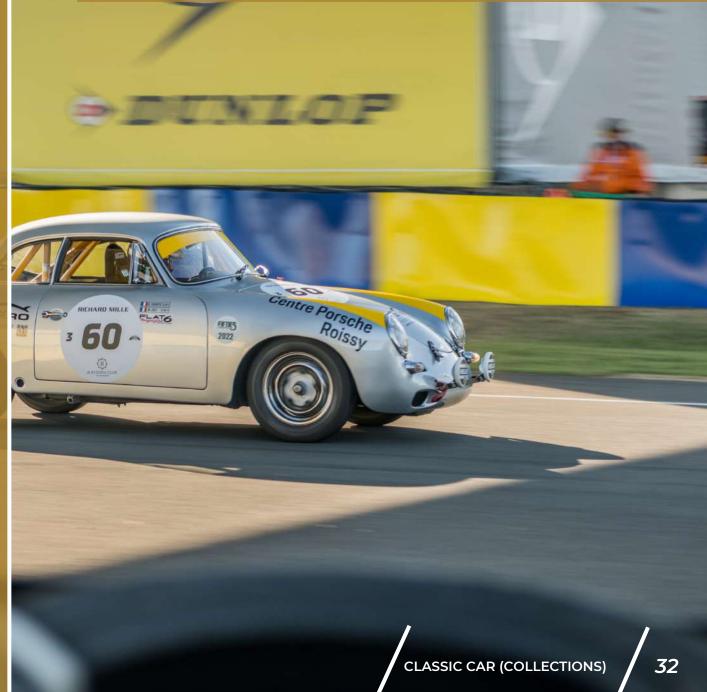

# CLASSIC CAR (COLLECTIONS)

#### About this insurance

Our prestige motor policy provides extensive cover for classic cars, future classics, and hyper cars as well as car collections. We can include on track use of your prestigious car as well as cover whilst on display at shows. This insurance is available for private owners, museums, traders and restorers or workshops.