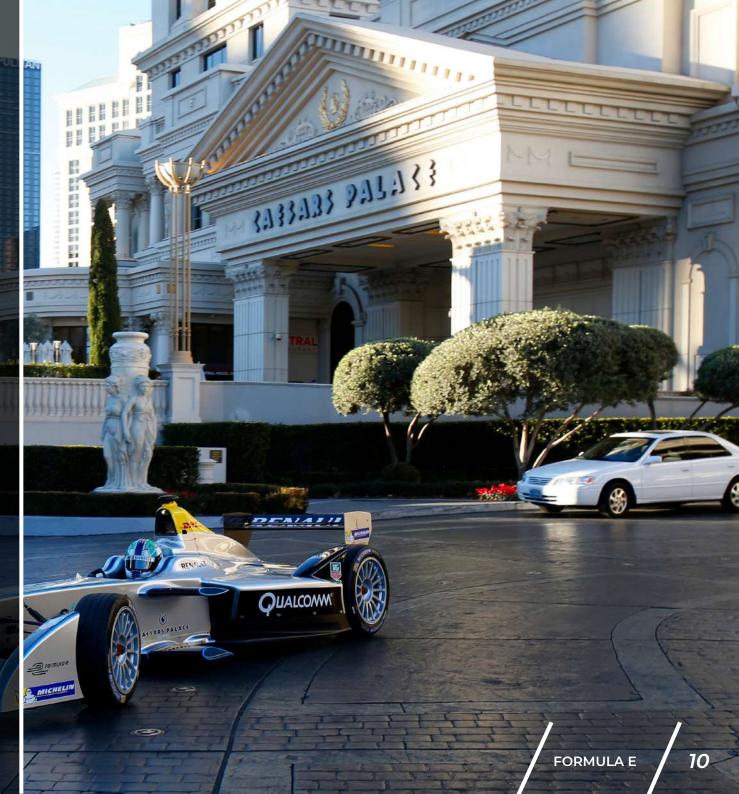

### FORMULA E LAS VEGAS DEMONSTRATION RUN

In 2017, Formula E organised a demonstration run with their demo car on the Las Vegas Strip. We arranged cover for the car transport from Europe to the US, insured the car for damage whilst running and also took care of the liability insurance in close cooperation with a local broker. We also provided cover for similar events in LA, New York, Geneva and Moscow.